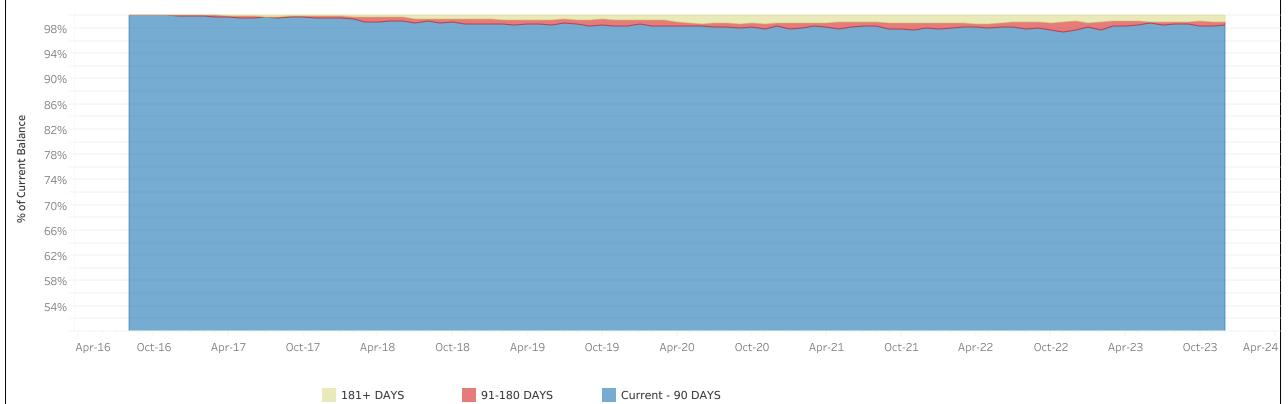

| 2018<br>March<br>93.95%<br>3.45%<br>0.86%<br>0.72%<br>0.58%<br>0.19%<br>0.03%<br>0.22% | 2019<br>March<br>94.07%<br>2.08%<br>1.64%<br>0.64%<br>0.31%<br>0.27%<br>0.24%<br>0.24% | 2020<br>March<br>91.94%<br>2.60%<br>1.87%<br>1.87%<br>0.33%<br>0.31%<br>0.30%<br>0.80% | <b>2021</b><br>March<br>91.61%<br>2.66%<br>2.84%<br>1.21%<br>0.08%<br>0.34%<br>0.00%<br>1.26% | <b>2022</b><br>March<br>93.03%<br>3.43%<br>1.33%<br>0.31%<br>0.16%<br>0.24%<br>0.32%<br>1.17% | 2023<br>March<br>93.57%<br>3.01%<br>1.46%<br>0.31%<br>0.26%<br>0.41%<br>0.06%<br>0.92%      | <b>2024</b><br>March<br>90.83%<br>4.86%<br>2.14%<br>0.97%                                            |

## Delinquency Graph - El Salvador - Mortgage Loans (All Vintages)



## Delinquency Graph - El Salvador - Mortgage Loans (All Vintages)