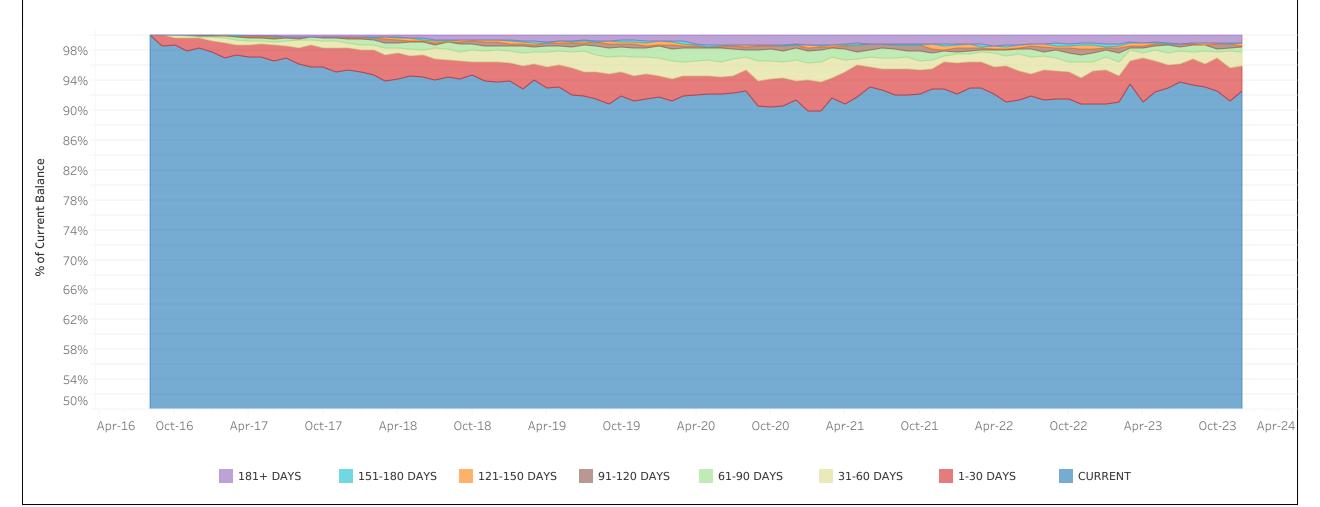

ch 97.40% 1.32% 0.65% 0.35% 0.20% 0.00% 0.00% 0.07% 0.00%                | 2018<br>March<br>93.95%<br>3.45%<br>0.86%<br>0.72%<br>0.58%<br>0.19%<br>0.03%<br>0.22% | 2019<br>March<br>94.07%<br>2.08%<br>1.64%<br>0.64%<br>0.31%<br>0.27%<br>0.24%<br>0.24% | 2020<br>March<br>91.94%<br>2.60%<br>1.87%<br>1.87%<br>0.33%<br>0.31%<br>0.30%<br>0.80% | <b>2021</b><br>March<br>91.61%<br>2.66%<br>2.84%<br>1.21%<br>0.08%<br>0.34%<br>0.00%<br>1.26% | <b>2022</b><br>March<br>93.03%<br>3.43%<br>1.33%<br>0.31%<br>0.16%<br>0.24%<br>0.32%<br>1.17% | 2023<br>March<br>93.57%<br>3.01%<br>1.46%<br>0.31%<br>0.26%<br>0.41%<br>0.06%<br>0.92%      | <b>2024</b><br>March<br>90.83%<br>4.86%<br>2.14%<br>0.97%                                            |

## Delinquency Graph - El Salvador - Mortgage Loans (All Vintages)



## Delinquency Graph - El Salvador - Mortgage Loans (All Vintages)